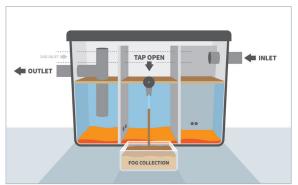

#### Step 1

Place your collection container under the tap. Open the tap at the front by turning it anticlockwise.

#### Step 2

Drain the FOG (fat, oil and grease) into your container until the liquid becomes clear water.

#### Step 3

When water drains from the tap, stop the tap by turning it clockwise.