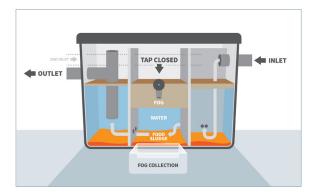

#### Step 1

Place your collection container under the tap. Open the tap at the front by turning it anticlockwise.

#### Step 2

Drain the FOG (fat, oil and grease) into your container until the liquid becomes clear water.

#### Step 3

When water drains from the tap, stop the tap by turning it clockwise.

#### Step 4

Empty your FOG container into an oil drum for collection by your designated oil contractor.

**PLEASE NOTE:** Following the Fogtrap replacement service, it may take a couple of days for the FOG to build up to the required drain off level.