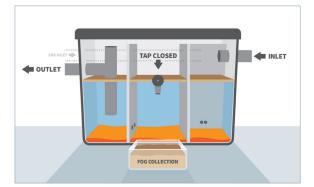

#### Step 3

When water drains from the tap, stop the tap by turning it clockwise.

#### Step 4

Empty your FOG container into an oil drum for collection by your designated oil contractor.

**PLEASE NOTE:** Following the Fogtrap replacement service, it may take a couple of days for the FOG to build up to the required drain off level.